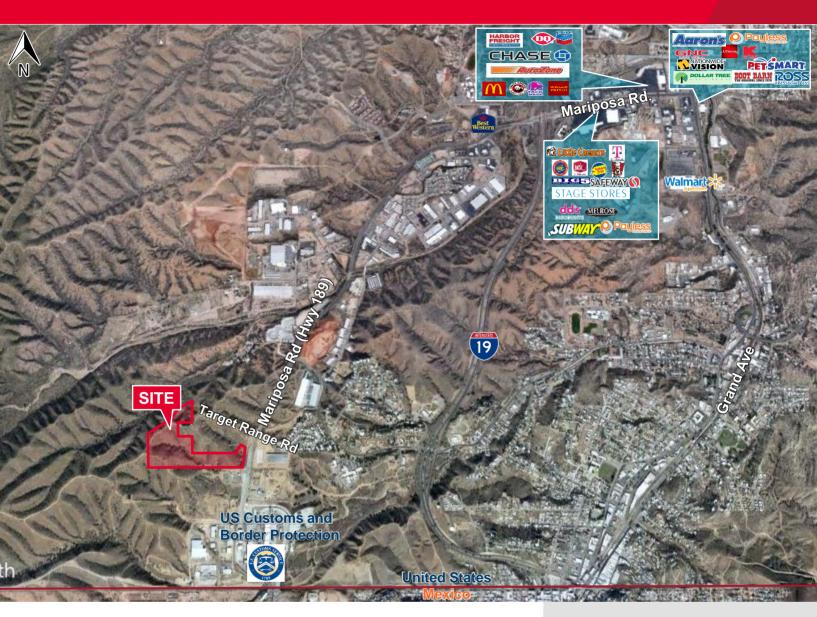

### FOR SALE SWC Mariposa Rd & Target Range Rd

Nogales, AZ 85621

# Property HighlightsAvailable±57 to 119 AcresSale Price\$1.75/SFTax Parcel No.113-49-027CProperty Taxes\$19.90/SF (2017)

The City of Nogales, AZ has a daily influx of Mexican visitors, which is a driving force for its current retail marketplace for nearly half of all sales generated at the dozens of restaurants, big box, bargain, and specialty stores. On a daily basis, approximately 17,000 Mexican residents cross the border exclusively to shop in Nogales. Another 17,000 Mexican residents visit Nogales for employment, business opportunities, and/or to visit friends & family.