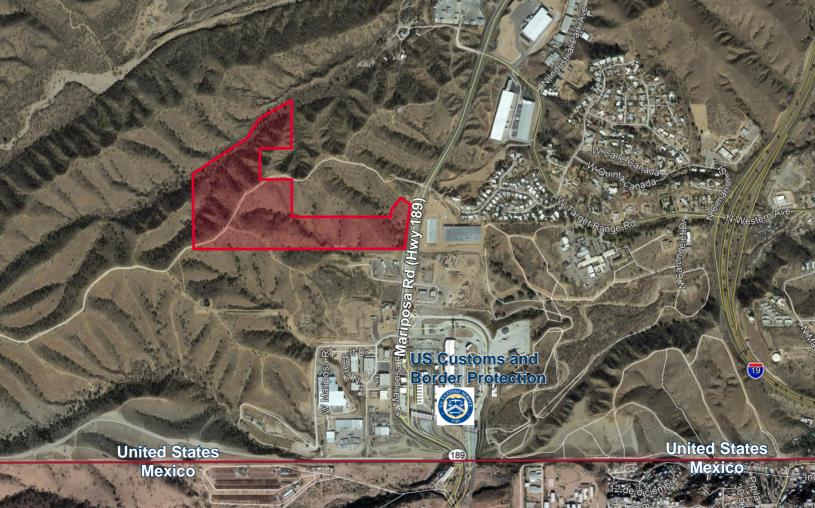

### FOR SALE SWC Mariposa Rd & Target Range Rd

Nogales, AZ 85621

# Property HighlightsAvailable±57 to 119 AcresSale Price\$1.75/SFTax Parcel No.113-49-027CProperty Taxes\$19.90/SF (2017)

The City of Nogales, AZ has a daily influx of Mexican visitors, which is a driving force for its current retail marketplace for nearly half of all sales generated at the dozens of restaurants, big box, bargain, and specialty stores. On a daily basis, approximately 17,000 Mexican residents cross the border exclusively to shop in Nogales. Another 17,000 Mexican residents visit Nogales for employment, business opportunities, and/or to visit friends & family.